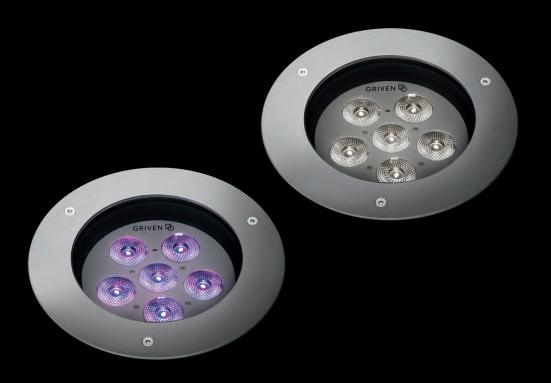

# DUNE MC MK3

#### **DESCRIPTION**

Featuring a smart beam angle orientation adjustment, DUNE MC MK3 is a highly performing IP68 rated LED up-lighter ideal for spot lighting and wall grazing effects in exterior recessed applications. Responding to aesthetic appeal and chromatic adaptability criteria, it features multichip LEDs, which enhance seamless light distribution and smooth colour transitioning in both coloured and tunable white light. With AISI 316L stainless steel body, this upgraded version features a 2000 Kg deadweight load capacity for in-ground applications even in vehicular areas.

#### **MAIN FEATURES**

- Max. delivered lm output: 2941 lm /74 lm/W
- Size: (WxD) ø 306x365 mm / ø 12x14.4"
- Control system: DMX-RDM, remote wireless data
- Drive-over multichip LED uplighter with smart beam angle orientation adjustment

## **LED COLOUR CONFIGURATIONS**

3000/6500K