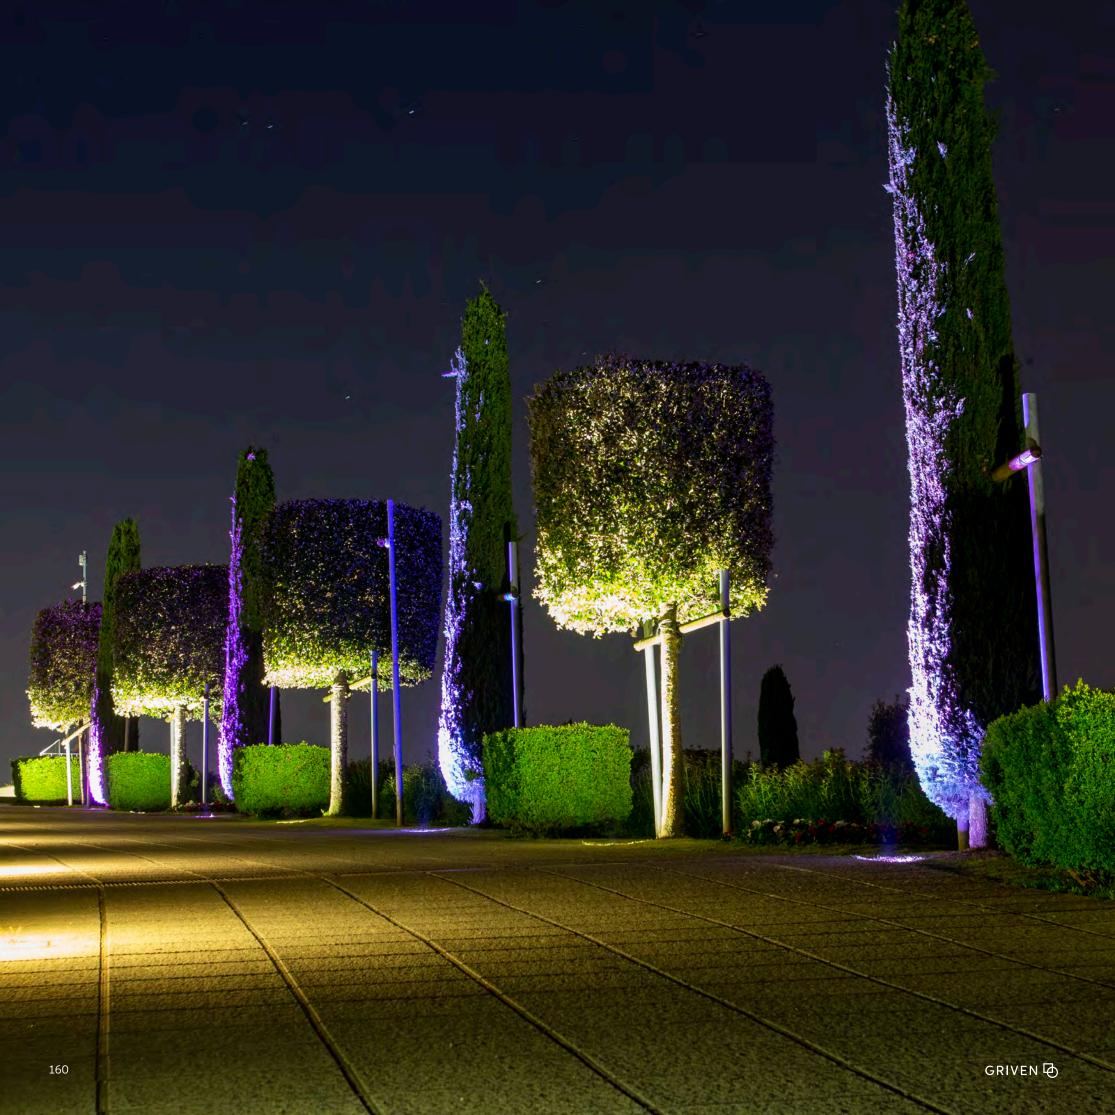

#### **DESCRIPTION**

Featuring a smart beam angle orientation adjustment, DUNE MC MK3 is a highly performing IP68 rated LED up-lighter ideal for spot lighting and wall grazing effects in exterior recessed applications. Responding to aesthetic appeal and chromatic adaptability criteria, it features multichip LEDs, which enhance seamless light distribution and smooth colour transitioning in both coloured and tunable white light. With AISI 316L stainless steel body, this upgraded version features a 2000 Kg deadweight load capacity for in-ground applications even in vehicular areas.

#### **MAIN FEATURES**

- Max. delivered lm output: 2941 lm /74 lm/W
- Size: (WxD) ø 306x365 mm / ø 12x14.4"
- Control system: DMX-RDM, remote wireless data
- Drive-over multichip LED uplighter with smart beam angle orientation adjustment