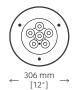

#### **MAIN FEATURES**

- Max. delivered lm output: 2941 lm /74 lm/W
- Size: (WxD) ø 306x365 mm / ø 12x14.4"
- Control system: DMX-RDM, remote wireless data
- Drive-over multichip LED uplighter with smart beam angle orientation adjustment