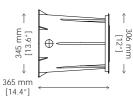

#### **MAIN FEATURES**

- Max. delivered lm output: 2941 lm /74 lm/W
- Size: (WxD) ø 306x365 mm / ø 12x14.4"
- Control system: DMX-RDM, remote wireless data
- Drive-over multichip LED uplighter with smart beam angle orientation adjustment